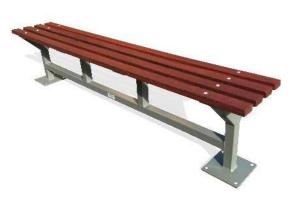

## The George Bench

EM107

#### **Standard Specifications:**

• Length: 1800mm length

• Battens: hardwood timber oiled - bench 63 x 30mm

Frames: galvanised steel

bench legs 50 x 50mm, with square base plates

Finish: natural/raw

Fixture: surface, sub-surface, inground

#### **Options:**

• Length: 2100mm or customised

• Battens: painted, aluminium plank 250 x 50mm, composite timber

Frames: stainless steelFinish: powder coated