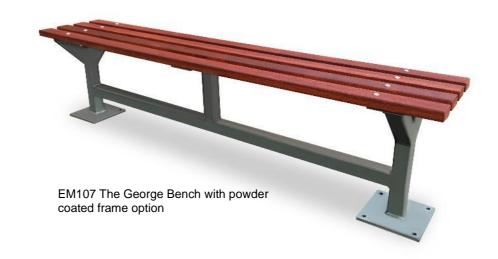

## The George Bench

EM107

#### **Standard Specifications:**

• Length: 1800mm length

• Battens: hardwood timber oiled - bench 63 x 30mm

Frames: galvanised steel

bench legs 50 x 50mm, with square base plates

Finish: natural/raw

Fixture: surface, sub-surface, inground

#### **Options:**

• Length: 2100mm or customised

• Battens: painted, aluminium plank 250 x 50mm, composite timber

Frames: stainless steelFinish: powder coated

#### Option example:

EM107 The George Bench with powder coated frame and 2m length option

EM050 The George Setting with powder coated frame option