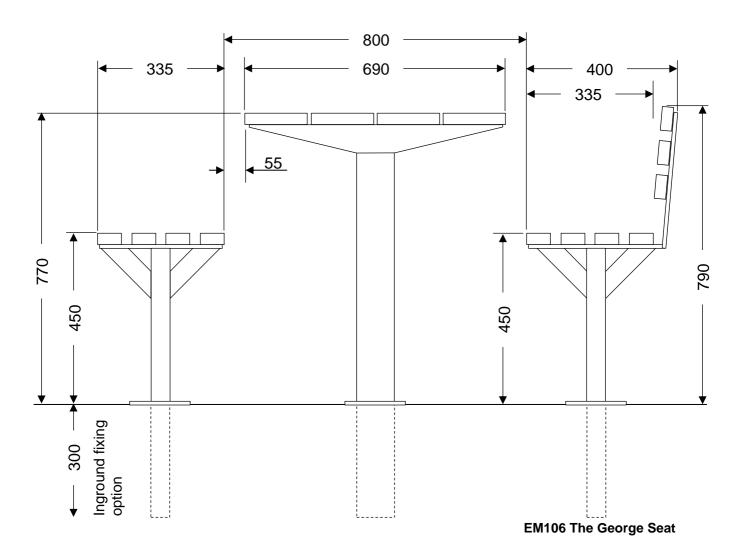

## The George Bench

EM107





#### **Standard Specifications:**

• Length: 1800mm length

• Battens: hardwood timber oiled - bench 63 x 30mm

Frames: galvanised steel

bench legs 50 x 50mm, with square base plates

Finish: natural/raw

Fixture: surface, sub-surface, inground

#### **Options:**

• Length: 2100mm or customised

• Battens: painted, aluminium plank 250 x 50mm, composite timber

Frames: stainless steelFinish: powder coated

#### Option example:



EM107 The George Bench with powder coated frame and 2m length option



EM050 The George Setting with powder coated frame option

# The George Table & Bench Setting EMERDYN 02 9534 1314 sales@emerdyn.com.au

#### **Dimensions**



### **Dimensions – with DDA table option**