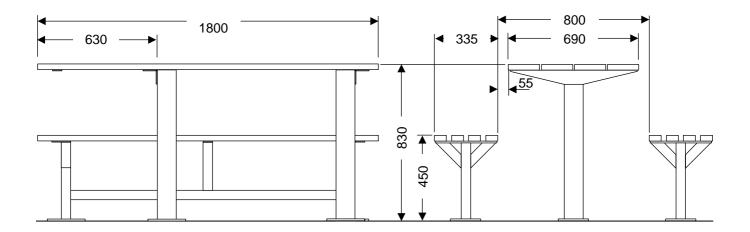

## The George Bench

EM107





#### **Standard Specifications:**

• Length: 1800mm length

• Battens: hardwood timber oiled - bench 63 x 30mm

Frames: galvanised steel

bench legs 50 x 50mm, with square base plates

Finish: natural/raw

Fixture: surface, sub-surface, inground

#### **Options:**

• Length: 2100mm or customised

• Battens: painted, aluminium plank 250 x 50mm, composite timber

Frames: stainless steelFinish: powder coated

#### Option example:



EM107 The George Bench with powder coated frame and 2m length option



EM050 The George Setting with powder coated frame option

# The George Table & Bench Setting EMERDYN 02 9534 1314 sales@emerdyn.com.au

#### **Dimensions**



### **Dimensions – with DDA table option**