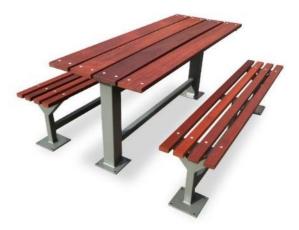

#### Option example:

EM107 The George Bench with powder coated frame and 2m length option

EM050 The George Setting with powder coated frame option

# The George Table & Bench Setting EMERDYN 02 9534 1314 sales@emerdyn.com.au